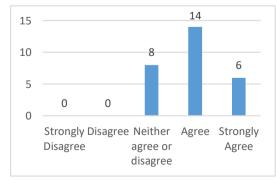

# **Elementary Student Climate Survey 2018**

# When I am at school, I feel:

### 1. I belong



### 2. I am safe



### 3. I have fun learning



### 4. I like this school



5. I have choices in what I learn



#### 6. I have friends at school



### 7. My teacher treats me with respect



### 8. My teacher cares about me



# When I am at school, I feel:

9. My teacher listens to my ideas



# 10. My principal cares about me



#### 11. My teacher believes I can learn



### 12. I am recognized for good work



13. I am challenged by the work my teacher asks me to do



#### 14. The work I do in class makes me think



### 15. I know what I am supposed to be learning in my classes



### 16. I am a good student



# 17. I can be a better student



# When I am at school, I feel:

18. Very good work is expected at my school



## 19. I behave well at school



### 20. Students are treated fairly by the principal



## 21. Students are treated fairly by the teachers



# 22. Students at my school treat me with respect



# 23. Students at my school are friendly



24. I have support for learning at home



# 25. My family believes I can do well in school