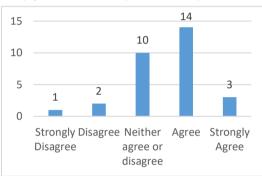

018**

# When I am at school, I feel:

### 1. I belong



### 2. I am safe



### 3. I have fun learning



### 4. I like this school



5. I have choices in what I learn



#### 6. I have friends at school



### 7. My teacher treats me with respect



### 8. My teacher cares about me



# When I am at school, I feel:

9. My teacher listens to my ideas



# 10. My principal cares about me



#### 11. My teacher believes I can learn



### 12. I am recognized for good work



13. I am challenged by the work my teacher asks me to do



#### 14. The work I do in class makes me think



### 15. I know what I am supposed to be learning in my classes



### 16. I am a good student



# 17. I can be a better student



# When I am at school, I feel:

18. Very good work is expected at my school



## 19. I behave well at school



### 20. Students are treated fairly by the principal



## 21. Students are treated fairly by the teachers



# 22. Students at my school treat me with respect



# 23. Students at my school are friendly



24. I have support for learning at home



# 25. My family believes I can do well in school