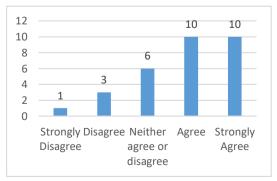

# **Elementary Student Climate Survey 2018**

# When I am at school, I feel:

### 1. I belong



### 2. I am safe



### 3. I have fun learning



### 4. I like this school



5. I have choices in what I learn



#### 6. I have friends at school



### 7. My teacher treats me with respect



### 8. My teacher cares about me



# When I am at school, I feel:

9. My teacher listens to my ideas



# 10. My principal cares about me



#### 11. My teacher believes I can learn



### 12. I am recognized for good work



13. I am challenged by the work my teacher asks me to do



#### 14. The work I do in class makes me think



### 15. I know what I am supposed to be learning in my classes



### 16. I am a good student



# 17. I can be a better student



# When I am at school, I feel:

18. Very good work is expected at my school



## 19. I behave well at school



### 20. Students are treated fairly by the principal



## 21. Students are treated fairly by the teachers



# 22. Students at my school treat me with respect



# 23. Students at my school are friendly



24. I have support for learning at home



#