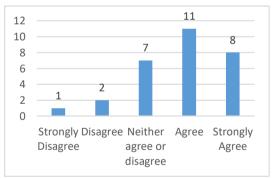

# **Elementary Student Climate Survey 2018**

# When I am at school, I feel:

### 1. I belong



### 2. I am safe



### 3. I have fun learning



### 4. I like this school



5. I have choices in what I learn



#### 6. I have friends at school



### 7. My teacher treats me with respect



### 8. My teacher cares about me



# When I am at school, I feel:

9. My teacher listens to my ideas



# 10. My principal cares about me



#### 11. My teacher believes I can learn



### 12. I am recognized for good work



13. I am challenged by the work my teacher asks me to do



#### 14. The work I do in class makes me think



### 15. I know what I am supposed to be learning in my classes



### 16. I am a good student



# 17. I can be a better student



# When I am at school, I feel:

18. Very good work is expected at my school



## 19. I behave well at school



### 20. Students are treated fairly by the principal



## 21. Students are treated fairly by the teachers



# 22. Students at my school treat me with respect



# 23. Students at my school are friendly



24. I hav