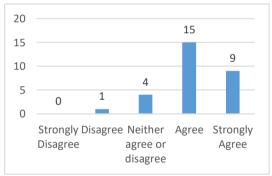

# **Elementary Student Climate Survey 2018**

# When I am at school, I feel:

### 1. I belong



### 2. I am safe



### 3. I have fun learning



### 4. I like this school



5. I have choices in what I learn



#### 6. I have friends at school



### 7. My teacher treats me with respect



### 8. My teacher cares about me



# When I am at school, I feel:

9. My teacher listens to my ideas



# 10. My principal cares about me



#### 11. My teacher believes I can learn



### 12. I am recognized for good work



13. I am challenged by the work my teacher asks me to do



#### 14. The work I do in class makes me think



### 15. I know what I am supposed to be learning in my classes



### 16. I am a good student



# 17. I can be a better student



# When I am at school, I feel:

18. Very good work is expected at my school



## 19. I behave well at school



### 20. Students are treated fairly by the principal



## 21. Students are treated fairly by the teachers



# 22. Students at my school treat me with respect



# 23. Students at my school are friendly



24. I have support for learning at home



# 25. My family believes I can do well in school