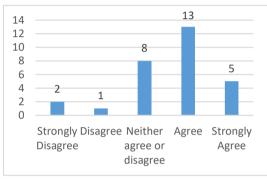

# **Elementary Student Climate Survey 2018**

# When I am at school, I feel:

### 1. I belong



### 2. I am safe



### 3. I have fun learning



### 4. I like this school



5. I have choices in what I learn



#### 6. I have friends at school



### 7. My teacher treats me with respect



### 8. My teacher cares about me



# When I am at school, I feel:

9. My teacher listens to my ideas



# 10. My principal cares about me



#### 11. My teacher believes I can learn



### 12. I am recognized for good work



13. I am challenged by the work my teacher asks me to do



#### 14. The work I do in class makes me think



### 15. I know what I am supposed to be learning in my classes



### 16. I am a good student



# 17. I can be a better student



# When I am at school, I feel:

18. Very good work is expected at my school



## 19. I behave well at school



### 20. Students are treated fairly by the principal



## 21. Students are treated fairly by the teachers



# 22. Students at my school treat me with respect



# 23. Students at my school are friendly



24. I have support for learning at home



# 25. My family believes I can do well in school