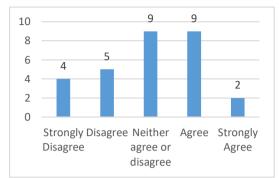

# **Elementary Student Climate Survey 2018**

# When I am at school, I feel:

### 1. I belong



### 2. I am safe



### 3. I have fun learning



### 4. I like this school



5. I have choices in what I learn



#### 6. I have friends at school



### 7. My teacher treats me with respect



### 8. My teacher cares about me



# When I am at school, I feel:

9. My teacher listens to my ideas



# 10. My principal cares about me



#### 11. My teacher believes I can learn



### 12. I am recognized for good work



13. I am challenged by the work my teacher asks me to do



#### 14. The work I do in class makes me think



### 15. I know what I am supposed to be learning in my classes



### 16. I am a good student



# 17. I can be a better student



# When I am at school, I feel:

18. Very good work is expected at my school



## 19. I behave well at school



### 20. Students are treated fairly by the principal



## 21. Students are treated fairly by the teachers



# 22. Students at my schoo