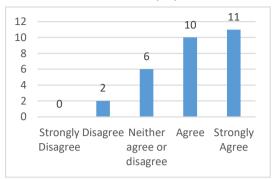

ve choices in what I learn



#### 6. I have friends at school



### 7. My teacher treats me with respect



### 8. My teacher cares about me



# When I am at school, I feel:

9. My teacher listens to my ideas



# 10. My principal cares about me



#### 11. My teacher believes I can learn



### 12. I am recognized for good work



13. I am challenged by the work my teacher asks me to do



#### 14. The work I do in class makes me think



### 15. I know what I am supposed to be learning in my classes



### 16. I am a good student



# 17. I can be a better student



# When I am at school, I feel:

18. Very good work is expected at my school



## 19. I behave well at school



### 20. Students are treated fairly by the principal



## 21. Students are treated fairly by the teachers



# 22. Students at my school treat me with respect



# 23. Students at my school are friendly



24. I have support for learning at home



# 25. My family believes I can do well in school