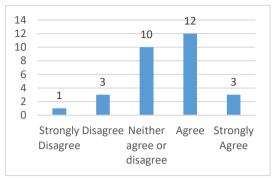

# **Elementary Student Climate Survey 2018**

# When I am at school, I feel:

### 1. I belong



### 2. I am safe



### 3. I have fun learning



### 4. I like this school



5. I have choices in what I learn



#### 6. I have friends at school



### 7. My teacher treats me with respect



### 8. My teacher cares about me



# When I am at school, I feel:

9. My teacher listens to my ideas



# 10. My principal cares about me



#### 11. My teacher believes I can learn



### 12. I am recognized for good work



13. I am challenged by the work my teacher asks me to do



#### 14. The work I do in class makes me think



### 15. I know what I am supposed to be learning in my classes



### 16. I am a good student



# 17. I can be a better student



# When I am at school, I feel:

18. Very good work is expected at my school



## 19. I behave well at school



### 20. Students are treated fairly by the principal



## 21. Students are treated fairly by the teachers



# 22. Students at my school treat me with respect



# 23. Students at my school are friendly



24. I have support for learning at home



# 25. My family believes I can do well in school