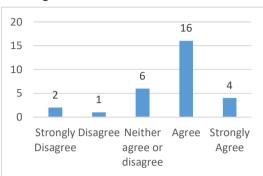

# **Elementary Student Climate Survey 2018**

# When I am at school, I feel:

### 1. I belong



### 2. I am safe



### 3. I have fun learning



### 4. I like this school



5. I have choices in what I learn



#### 6. I have friends at school



### 7. My teacher treats me with respect



### 8. My teacher cares about me



# When I am at school, I feel:

9. My teacher listens to my ideas



# 10. My principal cares about me



#### 11. My teacher believes I can learn



### 12. I am recognized for good work



13. I am challenged by the work my teacher asks me to do



#### 14. The work I do in class makes me think



### 15. I know what I am supposed to be learning in my classes



### 16. I am a good student



# 17. I can be a better student



# When I am at school, I feel:

18. Very good work is expected at my school



## 19. I behave well at school



### 20. Students are