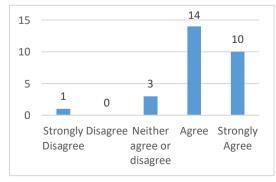

# **Elementary Student Climate Survey 2018**

# When I am at school, I feel:

### 1. I belong



### 2. I am safe



### 3. I have fun learning



### 4. I like this school



5. I have choices in what I learn



#### 6. I have friends at school



### 7. My teacher treats me with respect



### 8. My teacher cares about me



# When I am at school, I feel:

9. My teacher listens to my ideas



# 10. My principal cares about me



#### 11. My teacher believes I can learn



### 12. I am recognized for good work



13. I am challenged by the work my teacher asks me to do



#### 14. The work I do in class makes me think



### 15. I know what I am supposed to be learning in my classes



### 16. I am a good student



# 17. I can be a better student



# When I am at school, I feel:

18. Very good work is expected at my school



## 19. I behave well at school



### 20. Students are treated fairly by the principal



## 21. Students are treated fairly by the t