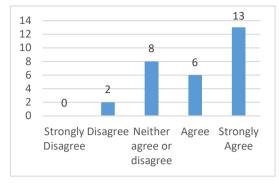

# **Elementary Student Climate Survey 2018**

# When I am at school, I feel:

### 1. I belong



### 2. I am safe



### 3. I have fun learning



### 4. I like this school



5. I have choices in what I learn



#### 6. I have friends at school



### 7. My teacher treats me with respect



### 8. My teacher cares about me



# When I am at school, I feel:

9. My teacher listens to my ideas



# 10. My principal cares about me



#### 11. My teacher believes I can learn



### 12. I am recognized for good work



13. I am challenged by the work my teacher asks me to do



#### 14. The work I do in class makes me think



### 15. I know what I am supposed to be learning in my classes



### 16. I am a good student



# 17. I can be a better student



# When I am at school, I feel:

18. Very good work is expected at my school



## 19. I behave well at school



### 20. Students are treated fairly by the principal



## 21. Students are treated fairly by the teachers



# 22. Students at my school treat me with respect



# 23. Students at my school are friendly



24. I have support for learning at home



# 25. My family believes I can do well in school