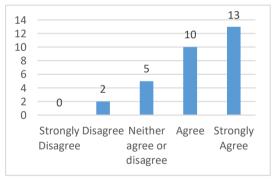

h respect



### 8. My teacher cares about me



# When I am at school, I feel:

9. My teacher listens to my ideas



# 10. My principal cares about me



#### 11. My teacher believes I can learn



### 12. I am recognized for good work



13. I am challenged by the work my teacher asks me to do



#### 14. The work I do in class makes me think



### 15. I know what I am supposed to be learning in my classes



### 16. I am a good student



# 17. I can be a better student



# When I am at school, I feel:

18. Very good work is expected at my school



## 19. I behave well at school



### 20. Students are treated fairly by the principal



## 21. Students are treated fairly by the teachers



# 22. Students at my school treat me with respect



# 23. Students at my school are friendly



24. I have support for learning at home



# 25. My family believes I can do well in school