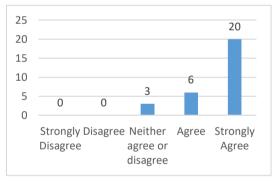

# **Elementary Student Climate Survey 2018**

# When I am at school, I feel:

### 1. I belong



### 2. I am safe



### 3. I have fun learning



### 4. I like this school



5. I have choices in what I learn



#### 6. I have friends at school



### 7. My teacher treats me with respect



### 8. My teacher cares about me



# When I am at school, I feel:

9. My teacher listens to my ideas



# 10. My principal cares about me



#### 11. My teacher believes I can learn



### 12. I am recognized for good work



13. I am challenged by the work my teacher asks me to do



#### 14. The work I do in class makes me think



### 15. I know what I am supposed to be learning in my classes



### 16. I am a good student



# 17. I can be a better student



# When I am at school, I feel:

18. Very good work is expected at my school



## 19. I behave well at school



### 20. Students are treated fairly by the principal



## 21. Students are treated fairly by the teachers



# 22. Students at my school treat me with respect



# 23. Students at my school are friendly



24. I have support for learning at home



# 25. My family believes I can do well in school