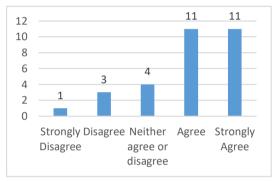

at school



### 7. My teacher treats me with respect



### 8. My teacher cares about me



# When I am at school, I feel:

9. My teacher listens to my ideas



# 10. My principal cares about me



#### 11. My teacher believes I can learn



### 12. I am recognized for good work



13. I am challenged by the work my teacher asks me to do



#### 14. The work I do in class makes me think



### 15. I know what I am supposed to be learning in my classes



### 16. I am a good student



# 17. I can be a better student



# When I am at school, I feel:

18. Very good work is expected at my school



## 19. I behave well at school



### 20. Students are treated fairly by the principal



## 21. Students are treated fairly by the teachers



# 22. Students at my school treat me with respect



# 23. Students at my school are friendly



24. I have support for learning at home



# 25. My family believes I can do well in school