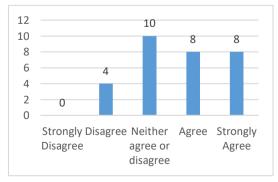

e fun learning



### 4. I like this school



5. I have choices in what I learn



#### 6. I have friends at school



### 7. My teacher treats me with respect



### 8. My teacher cares about me



# When I am at school, I feel:

9. My teacher listens to my ideas



# 10. My principal cares about me



#### 11. My teacher believes I can learn



### 12. I am recognized for good work



13. I am challenged by the work my teacher asks me to do



#### 14. The work I do in class makes me think



### 15. I know what I am supposed to be learning in my classes



### 16. I am a good student



# 17. I can be a better student



# When I am at school, I feel:

18. Very good work is expected at my school



## 19. I behave well at school



### 20. Students are treated fairly by the principal



## 21. Students are treated fairly by the teachers



# 22. Students at my school treat me with respect



# 23. Students at my school are friendly



24. I have support for learning at home



# 25. My family believes I can do well in school