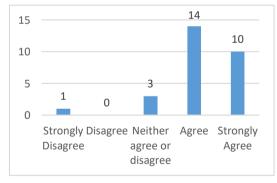

# **Elementary Student Climate Survey 2018**

# When I am at school, I feel:

### 1. I belong



### 2. I am safe



### 3. I have fun learning



### 4. I like this school



5. I have choices in what I learn



#### 6. I have friends at school



### 7. My teacher treats me with respect



### 8. My teacher cares about me



# When I am at school, I feel:

9. My teacher listens to my ideas



# 10. My principal cares about me



#### 11. My teacher believes I can learn



### 12. I am recognized for good work



13. I am challenged by the work my teacher asks me to do



#### 14. The work I do in class makes me think



### 15. I know what I am supposed to be learning in my classes



### 16. I am a good student



# 17. I can be a better student



# When I am at school, I feel:

18. Very good work is expected at my school



## 19. I behave well at school



### 20. Students are treated fairly by the principal



## 21. Student