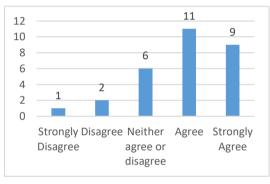

# **Elementary Student Climate Survey 2018**

# When I am at school, I feel:

### 1. I belong



### 2. I am safe



### 3. I have fun learning



### 4. I like this school



5. I have choices in what I learn



#### 6. I have friends at school



### 7. My teacher treats me with respect



### 8. My teacher cares about me



# When I am at school, I feel:

9. My teacher listens to my ideas



# 10. My principal cares about me



#### 11. My teacher believes I can learn



### 12. I am recognized for good work



13. I am challenged by the work my teacher asks me to do



#### 14. The work I do in class makes me think



### 15. I know what I am supposed to be learning in my classes



### 16. I am a good student



# 17. I can be a better student



# When I am at school, I feel:

18. Very good work is expected at my school



## 19. I behave well at school



### 20. Students are treated fairly by t