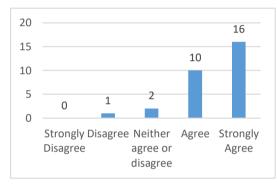

# **Elementary Student Climate Survey 2018**

# When I am at school, I feel:

### 1. I belong



### 2. I am safe



### 3. I have fun learning



### 4. I like this school



5. I have choices in what I learn



#### 6. I have friends at school



### 7. My teacher treats me with respect



### 8. My teacher cares about me



# When I am at school, I feel:

9. My teacher listens to my ideas



# 10. My principal cares about me



#### 11. My teacher believes I can learn



### 12. I am recognized for good work



13. I am challenged by the work my teacher asks me to do



#### 14. The work I do in class makes me think



### 15. I know what I am supposed to be learning in my classes



### 16. I am a good student



# 17. I can be a better student



# When I am at school, I feel:

18. Very good work is expected at my school



## 19. I behave well at school



### 20. Students are treated fairly by the principal



## 21. Students are treated fairly by the teachers



# 22. Students at my school treat me with respect



# 23. Stu