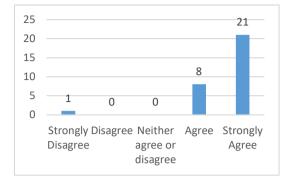

listens to my ideas



# 10. My principal cares about me



#### 11. My teacher believes I can learn



### 12. I am recognized for good work



13. I am challenged by the work my teacher asks me to do



#### 14. The work I do in class makes me think



### 15. I know what I am supposed to be learning in my classes



### 16. I am a good student



# 17. I can be a better student



# When I am at school, I feel:

18. Very good work is expected at my school



## 19. I behave well at school



### 20. Students are treated fairly by the principal



## 21. Students are treated fairly by the teachers



# 22. Students at my school treat me with respect



# 23. Students at my school are friendly



24. I have support for learning at home



# 25. My family believes I can do well in school