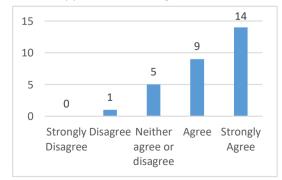

me



# When I am at school, I feel:

9. My teacher listens to my ideas



# 10. My principal cares about me



#### 11. My teacher believes I can learn



### 12. I am recognized for good work



13. I am challenged by the work my teacher asks me to do



#### 14. The work I do in class makes me think



### 15. I know what I am supposed to be learning in my classes



### 16. I am a good student



# 17. I can be a better student



# When I am at school, I feel:

18. Very good work is expected at my school



## 19. I behave well at school



### 20. Students are treated fairly by the principal



## 21. Students are treated fairly by the teachers



# 22. Students at my school treat me with respect



# 23. Students at my school are friendly



24. I have support for learning at home



# 25. My family believes I can do well in school