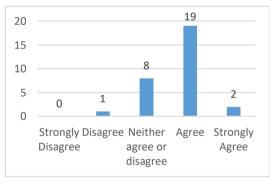

el:

### 1. I belong



### 2. I am safe



### 3. I have fun learning



### 4. I like this school



5. I have choices in what I learn



#### 6. I have friends at school



### 7. My teacher treats me with respect



### 8. My teacher cares about me



# When I am at school, I feel:

9. My teacher listens to my ideas



# 10. My principal cares about me



#### 11. My teacher believes I can learn



### 12. I am recognized for good work



13. I am challenged by the work my teacher asks me to do



#### 14. The work I do in class makes me think



### 15. I know what I am supposed to be learning in my classes



### 16. I am a good student



# 17. I can be a better student



# When I am at school, I feel:

18. Very good work is expected at my school



## 19. I behave well at school



### 20. Students are treated fairly by the principal



## 21. Students are treated fairly by the teachers



# 22. Students at my school treat me with respect



# 23. Students at my school are friendly



24. I have support for learning at home



# 25. My family believes I can do well in school