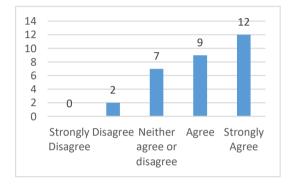

# **Elementary Student Climate Survey 2018**

# When I am at school, I feel:

### 1. I belong



### 2. I am safe



### 3. I have fun learning



### 4. I like this school



5. I have choices in what I learn



#### 6. I have friends at school



### 7. My teacher treats me with respect



### 8. My teacher cares about me



# When I am at school, I feel:

9. My teacher listens to my ideas



# 10. My principal cares about me



#### 11. My teacher believes I can learn



### 12. I am recognized for good work



13. I am challenged by the work my teacher asks me to do



#### 14. The work I do in class makes me think



### 15. I know what I am supposed to be learning in my classes



### 16. I am a good student



# 17. I can be a better student



# When I am at school, I feel:

18. Very good work is expected at my school



## 19. I behave well at school



### 20. Students are treated fairly by the principal



## 21. Students are treated fairly by the teachers



# 22. Students at my school treat me with respect



# 23. Students at my school are friendly



24. I have support for learning at home



# 25. My family believes I can do well in school