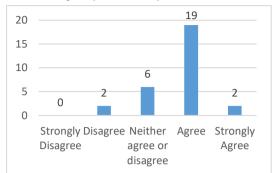

# **Elementary Student Climate Survey 2018**

# When I am at school, I feel:

### 1. I belong



### 2. I am safe



### 3. I have fun learning



### 4. I like this school



5. I have choices in what I learn



#### 6. I have friends at school



### 7. My teacher treats me with respect



### 8. My teacher cares about me



# When I am at school, I feel:

9. My teacher listens to my ideas



# 10. My principal cares about me



#### 11. My teacher believes I can learn



### 12. I am recognized for good work



13. I am challenged by the work my teacher asks me to do



#### 14. The work I do in class makes me think



### 15. I know what I am supposed to be learning in my classes



### 16. I am a good student



# 17. I can be a better student



# When I am at school, I feel:

18. Very good work is expected at my school



## 19. I behave well at school



### 20. Students are treated fairly by the principal



## 21. Students are treated fairly by the teachers



# 22. Students at my school treat me with respect



# 23. Students at my school are friendly



24. I have support for learning at home



# 25. My family believes I can do well in school