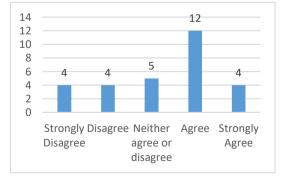

# **Elementary Student Climate Survey 2018**

# When I am at school, I feel:

### 1. I belong



### 2. I am safe



### 3. I have fun learning



### 4. I like this school



5. I have choices in what I learn



#### 6. I have friends at school



### 7. My teacher treats me with respect



### 8. My teacher cares about me



# When I am at school, I feel:

9. My teacher listens to my ideas



# 10. My principal cares about me



#### 11. My teacher believes I can learn



### 12. I am recognized for good work



13. I am challenged by the work my teacher asks me to do



#### 14. The work I do in class makes me think



### 15. I know what I am supposed to be learning in my classes



### 16. I am a good student



# 17. I can be a better student



# When I am at school, I feel:

18. Very good work is expected at my school



## 19. I behave well at school



### 20. Students are treated fairly by the principal



## 21. Students are treated fairly by the teachers



# 22. Students at my school treat me with respect



# 23. Students at my school are friendly



24. I have support for learning at home



# 25. My family believes I can do well in school